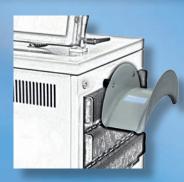

# Cable holder for JETmaster TP

Retrofit kit, usable on both sides

Item No. 920-11-61