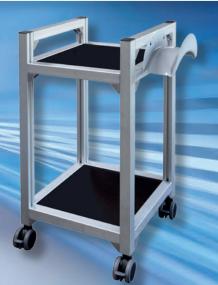

# **Equipment cart**

#### Comprising an aluminium profile frame with two shelves and cable holder on lockable twin casters.

**Technical Specifications:** Dimensions (D x W x H): 440 x 575 x 905 mm Load-bearing capacity: Weight:

max. 25 kg per shelf 4.1 kg

Item No. 700-00-02